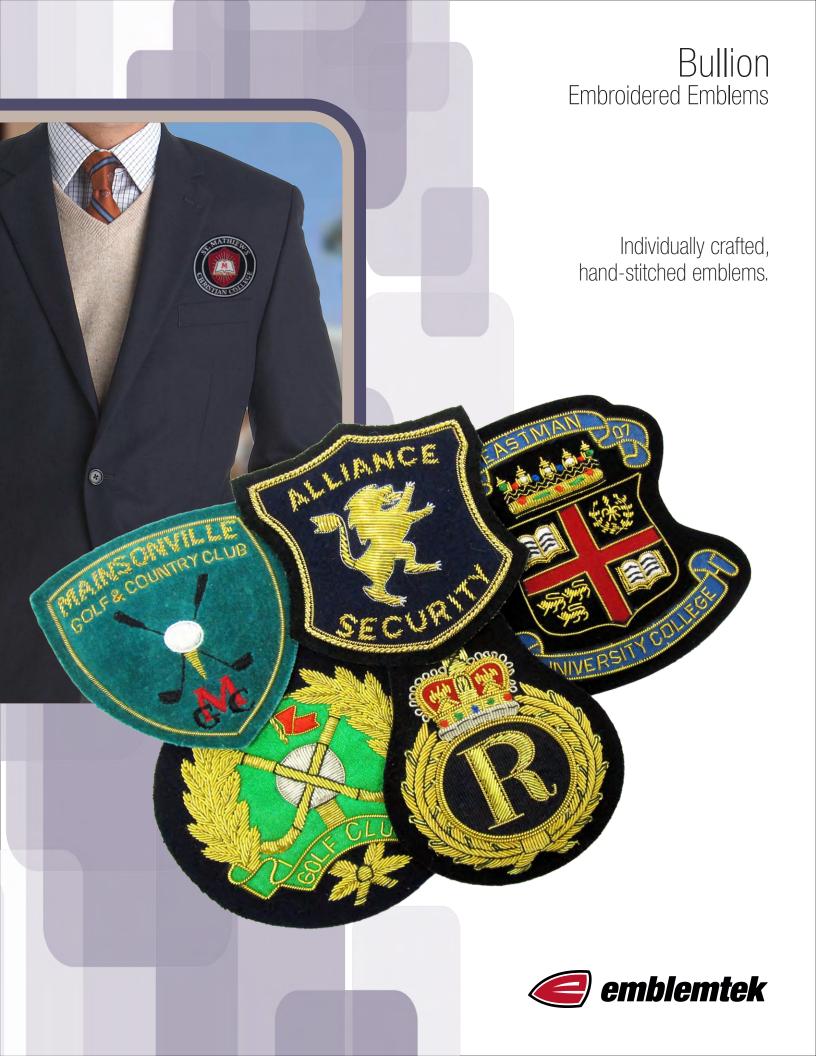

## Bullion **Embroidered Emblems**

**Bullion Embroidered Emblems** are recognizable by the gold or silver metal wire that is used to create lettering, outline trim, fill patterns and border detailing within the designs of the emblems. The metal bullion wire is positioned by hand using tweezers, pliers and other small tools, and is handstitched and secured onto a base material of felt or blended twill fabric. Various colours of cotton or rayon thread can be used, along with twill and satin fabrics, to create other elements of the designs.

The bullion wire stitching process is sometimes referred to as "gold work or hand embroidery", where the emblems are individually and meticulously crafted using techniques handed down from generations. Bullion Emblems are deeply textured and distinguished in appearance when sewn onto service uniforms, jacket blazers and other types of recreational or service club garments. The emblems can be created in many custom shapes and sizes, and can be equipped with clutch pin attachments. It is recommended that these emblems only be exposed to very gentle home or dry-clean launderings.

Multiple fabric type inserts

- Individually hand-stitched.
- Distinguished and highly textured.
- Meticulous craftsmanship.