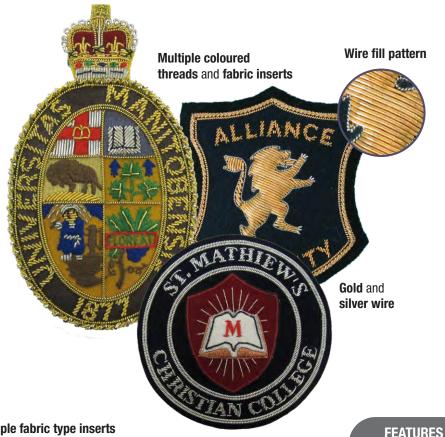

## Bullion **Embroidered Emblems**

**Bullion Embroidered Emblems** are recognizable by the gold or silver metal wire that is used to create lettering, outline trim, fill patterns and border detailing within the designs of the emblems. The metal bullion wire is positioned by hand using tweezers, pliers and other small tools, and is handstitched and secured onto a base material of felt or blended twill fabric. Various colours of cotton or rayon thread can be used, along with twill and satin fabrics, to create other elements of the designs.

The bullion wire stitching process is sometimes referred to as "gold work or hand embroidery", where the emblems are individually and meticulously crafted using techniques handed down from generations. Bullion Emblems are deeply textured and distinguished in appearance when sewn onto service uniforms, jacket blazers and other types of recreational or service club garments. The emblems can be created in many custom shapes and sizes, and can be equipped with clutch pin attachments. It is recommended that these emblems only be exposed to very gentle home or dry-clean launderings.

Multiple fabric type inserts

- Individually hand-stitched.
- Distinguished and highly textured.
- Meticulous craftsmanship.