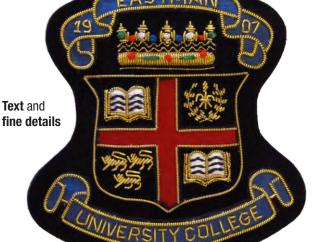

## Bullion **Embroidered Emblems**

**Bullion Embroidered Emblems** are recognizable by the gold or silver metal wire that is used to create lettering, outline trim, fill patterns and border detailing within the designs of the emblems. The metal bullion wire is positioned by hand using tweezers, pliers and other small tools, and is handstitched and secured onto a base material of felt or blended twill fabric. Various colours of cotton or rayon thread can be used, along with twill and satin fabrics, to create other elements of the designs.

The bullion wire stitching process is sometimes referred to as "gold work or hand embroidery", where the emblems are individually and meticulously crafted using techniques handed down from generations. Bullion Emblems are deeply textured and distinguished in appearance when sewn onto service uniforms, jacket blazers and other types of recreational or service club garments. The emblems can be created in many custom shapes and sizes, and can be equipped with clutch pin attachments. It is recommended that these emblems only be exposed to very gentle home or dry-clean launderings.

Multiple fabric type inserts

- Individually hand-stitched.
- Distinguished and highly textured.
- Meticulous craftsmanship.