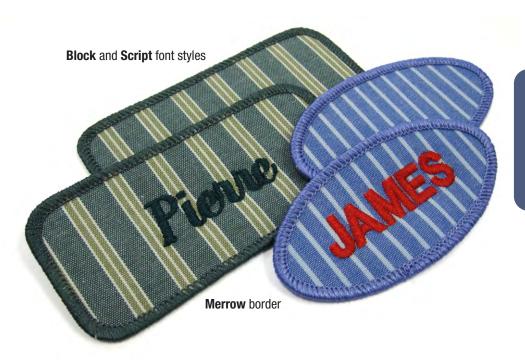

## ExtremeBlanks®

Similar to Twill Emblem Blanks, ExtremeBlanks® are used to create Embroidered Text Emblems, and are usually produced with customer supplied twill or shirting materials. Finished with a 100% polyester Merrow border, the blanks are cut to shape and size based on custom specifications within a set programme. ExtremeBlanks® are often manufactured with patterned materials, creating an exact match to the garments they will be applied to. These blanks are produced with a choice of high-melt glue, low-melt glue or nonwoven backings, and can be heat sealed or sewn onto a wide variety of garments and uniforms. The emblems are removable, and are industrial and commercial launderable, relative to backing type and application method.

## **FEATURES**

- **Customer supplied twill or shirting materials.**
- 100% polyester Merrow border.
- **Configured to customer specifications.**
- High-melt glue or low-melt glue backings.
- Heat seal or sew-on application.
- Commercial and industrial launderable.
- Stock and hold services.