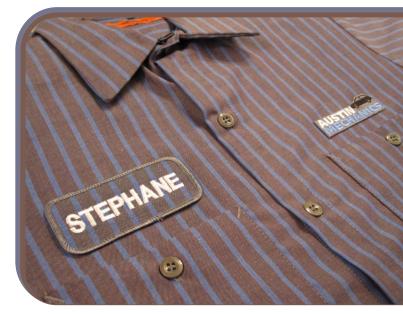

## ExtremeBlanks®

Similar to Twill Emblem Blanks, ExtremeBlanks® are used to create Embroidered Text Emblems, and are usually produced with customer supplied twill or shirting materials. Finished with a 100% polyester Merrow border, the blanks are cut to shape and size based on custom specifications within a set programme. ExtremeBlanks® are often manufactured with patterned materials, creating an exact match to the garments they will be applied to. These blanks are produced with a choice of high-melt glue, low-melt glue or nonwoven backings, and can be heat sealed or sewn onto a wide variety of garments and uniforms. The emblems are removable, and are industrial and commercial launderable, relative to backing type and application method.