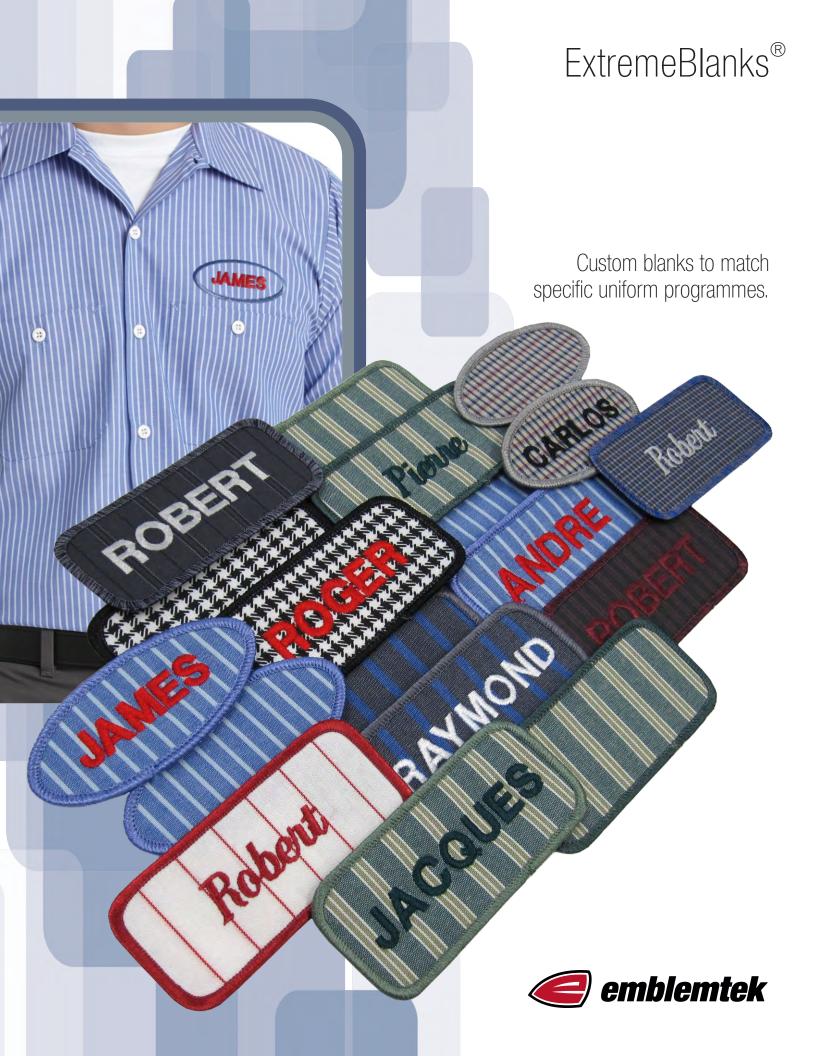

## ExtremeBlanks®

Similar to Twill Emblem Blanks, ExtremeBlanks® are used to create Embroidered Text Emblems, and are usually produced with customer supplied twill or shirting materials. Finished with a 100% polyester Merrow border, the blanks are cut to shape and size based on custom specifications within a set programme. ExtremeBlanks® are often manufactured with patterned materials, creating an exact match to the garments they will be applied to. These blanks are produced with a choice of high-melt glue, low-melt glue or nonwoven backings, and can be heat sealed or sewn onto a wide variety of garments and uniforms. The emblems are removable, and are industrial and commercial launderable, relative to backing type and application method.

## **FEATURES**

- **Customer supplied twill or shirting materials.**
- 100% polyester Merrow border.
- **Configured to customer specifications.**
- High-melt glue or low-melt glue backings.
- Heat seal or sew-on application.
- Commercial and industrial launderable.
- Stock and hold services.