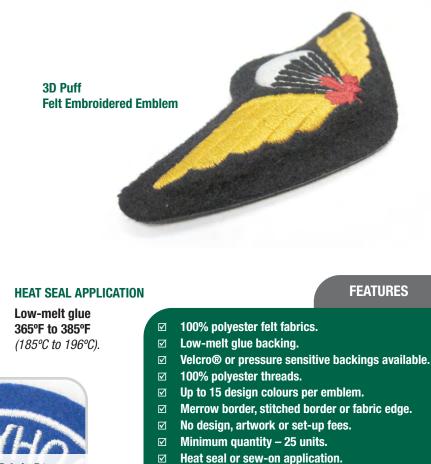

**Embroidered Felt Emblems** are manufactured with 100% polyester felt fabrics, and 100% polyester embroidery threads, with up to 15 colours per design. Felt Emblems are commonly used to embellish blazers, dress uniforms, jackets, sweaters, sweatshirts and other garments that may contain fleece, polyester soft-shell, melton and wool materials.

Felt Emblems can be formatted into many different shapes and sizes, and can be finished with a Merrow border, stitched border or fabric edge. The emblems are produced with a choice of low-melt glue, pressure sensitive, Velcro<sup>®</sup> or nonwoven backings, and can be heat sealed or sewn onto a wide variety of garments and uniforms. The emblems are removable, and are commercial and dry-clean launderable, relative to backing type and application method.

Embroidered Felt Emblems can be equipped with accessory features such as button loops, butterfly clutch pins and keyrings, for easy attachment, and with the Velcro<sup>®</sup> or pressure sensitive backing options, the "stick-on and peel-off" capabilities allow for temporary garment embellishment and branding. Felt Emblems can be used as alternative to Chenille or Bullion Emblems.