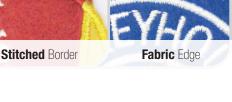

Felt Emblems can be formatted into many different shapes and sizes, and can be finished with a Merrow border, stitched border or fabric edge. The emblems are produced with a choice of low-melt glue, pressure sensitive, Velcro<sup>®</sup> or nonwoven backings, and can be heat sealed or sewn onto a wide variety of garments and uniforms. The emblems are removable, and are commercial and dry-clean launderable, relative to backing type and application method.