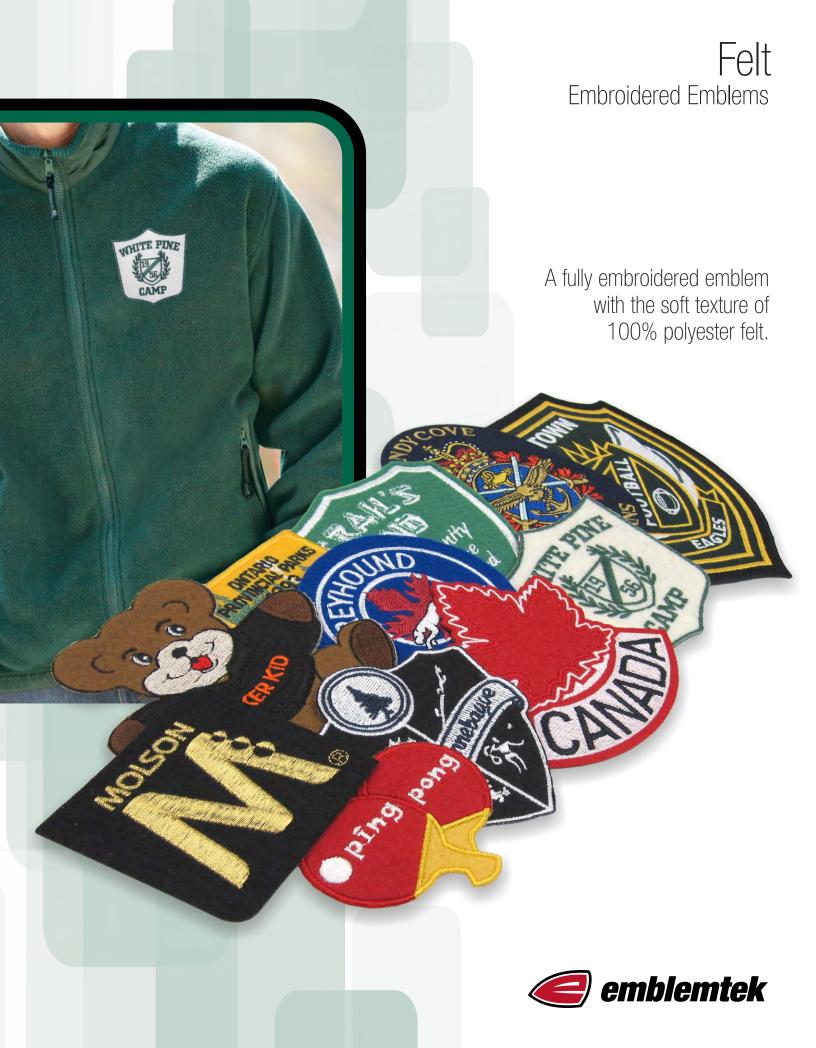

**Embroidered Felt Emblems** are manufactured with 100% polyester felt fabrics, and 100% polyester embroidery threads, with up to 15 colours per design. Felt Emblems are commonly used to embellish blazers, dress uniforms, jackets, sweaters, sweatshirts and other garments that may contain fleece, polyester soft-shell, melton and wool materials.

Felt Emblems can be formatted into many different shapes and sizes, and can be finished with a Merrow border, stitched border or fabric edge. The emblems are produced with a choice of low-melt glue, pressure sensitive, Velcro<sup>®</sup> or nonwoven backings, and can be heat sealed or sewn onto a wide variety of garments and uniforms. The emblems are removable, and are commercial and dry-clean launderable, relative to backing type and application method.

Embroidered Felt Emblems can be equipped with accessory features such as button loops, butterfly clutch pins and keyrings, for easy attachment, and with the Velcro<sup>®</sup> or pressure sensitive backing options, the "stick-on and peel-off" capabilities allow for temporary garment embellishment and branding. Felt Emblems can be used as alternative to Chenille or Bullion Emblems.