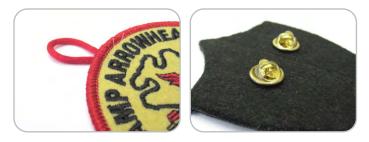

Embroidered Felt Emblems can be equipped with accessory features such as button loops, butterfly clutch pins and keyrings, for easy attachment, and with the Velcro<sup>®</sup> or pressure sensitive backing options, the "stick-on and peel-off" capabilities allow for temporary garment embellishment and branding. Felt Emblems can be used as alternative to Chenille or Bullion Emblems.

## Accessorize!

Merrow Border

with button loop, butterfly clutch pin ...