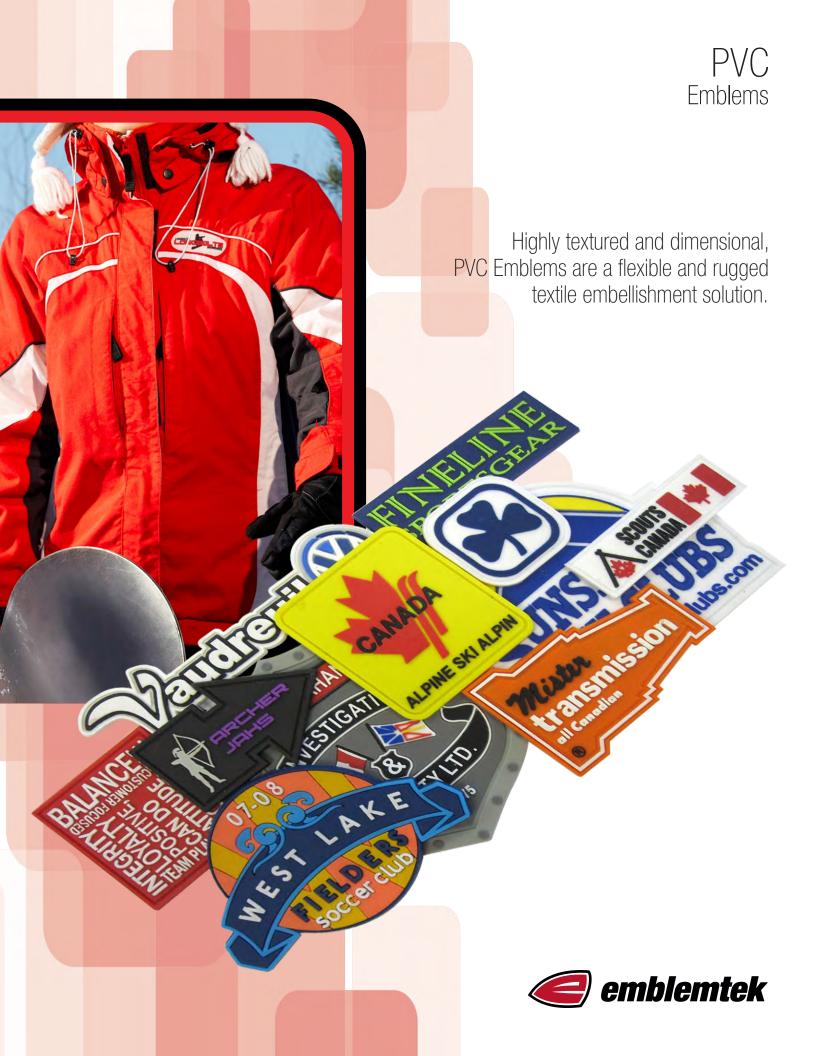

PVC Emblems are manufactured by injecting liquified polyvinyl chloride into mold casings or onto flat mold plates, which are then cured in high temperature ovens. Emblem design details and shapes are machined into the metal molds using precision equipment, which allows for very small text, fine details and almost any shape desired. Using Pantone® as a colour reference, the liquified PVC is tinted to the required colours and is injected or layered into the molds. Design colours can be added one at a time, with oven curing in between each layer, or in multiples depending on the shape, format and number of lavers within the design. The high temperature curing process solidifies the liquified PVC colours, and the soft, flexible texture is a result of the plasticizers that are added to the PVC mixture.

PVC Emblems can be used on a variety of sportswear, workwear or other textile items, as an interior label or external emblem patch. emblems can be created in various thicknesses, with fine details and small text that cannot be achieved with embroidered emblems, as well as flat, 2D or 3D design textures. PVC Emblem designs can be molded to include a sewing channel for sew-on application, and the emblems can be finished with pressure sensitive. Velcro® or magnetic backings, as well as attachment accessories such as clutch pins, key rings and luggage tags. The flexible PVC is extremely durable, and is resistant to sun-light fading, water and high temperature exposure.