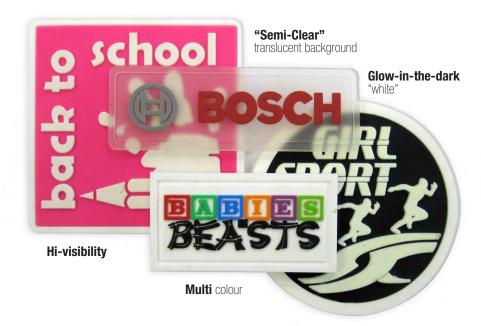

PVC Emblems can be used on a variety of sportswear, workwear or other textile items, as an interior label or external emblem patch. emblems can be created in various thicknesses, with fine details and small text that cannot be achieved with embroidered emblems, as well as flat, 2D or 3D design textures. PVC Emblem designs can be molded to include a sewing channel for sew-on application, and the emblems can be finished with pressure sensitive. Velcro® or magnetic backings, as well as attachment accessories such as clutch pins, key rings and luggage tags. The flexible PVC is extremely durable, and is resistant to sun-light fading, water and high temperature exposure.