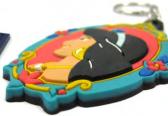

PVC Emblems can be used on a variety of sportswear, workwear or other textile items, as an interior label or external emblem patch. emblems can be created in various thicknesses, with fine details and small text that cannot be achieved with embroidered emblems, as well as flat, 2D or 3D design textures. PVC Emblem designs can be molded to include a sewing channel for sew-on application, and the emblems can be finished with pressure sensitive. Velcro® or magnetic backings, as well as attachment accessories such as clutch pins, key rings and luggage tags. The flexible PVC is extremely durable, and is resistant to sun-light fading, water and high temperature exposure.

## Accessories

attachment options such as

- **Butterfly Clutch Pin**
- **Beaded Chain**
- Plastic Strap & Sleeve (luggage)
- Plastic Strap (luggage)
- Swivel Split-Ring
- Swivel Clasp Hook
- Swivel Snap-Hook & Split-Ring
- **Ornament String**
- Bar Pin with Catch

## **FEATURES**

- Soft, flexible and durable.  $\overline{\mathbf{V}}$
- ☑ Fine details and small text.
- **Garment labelling or embellishment.**
- Sew-on, Velcro® or pressure sensitive application.
- Promotional item key chain or luggage tag.  $\overline{\mathbf{V}}$
- Laundry durable.