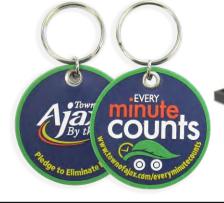

PVC Emblems can be used on a variety of sportswear, workwear or other textile items, as an interior label or external emblem patch. emblems can be created in various thicknesses, with fine details and small text that cannot be achieved with embroidered emblems, as well as flat, 2D or 3D design textures. PVC Emblem designs can be molded to include a sewing channel for sew-on application, and the emblems can be finished with pressure sensitive. Velcro® or magnetic backings, as well as attachment accessories such as clutch pins, key rings and luggage tags. The flexible PVC is extremely durable, and is resistant to sun-light fading, water and high temperature exposure.

## Accessories

attachment options such as

- **Butterfly Clutch Pin**
- **Beaded Chain**
- Plastic Strap & Sleeve (luggage)
- Plastic Strap (luggage)
- Swivel Split-Ring
- Swivel Clasp Hook
- Swivel Snap-Hook & Split-Ring
- **Ornament String**
- Bar Pin with Catch