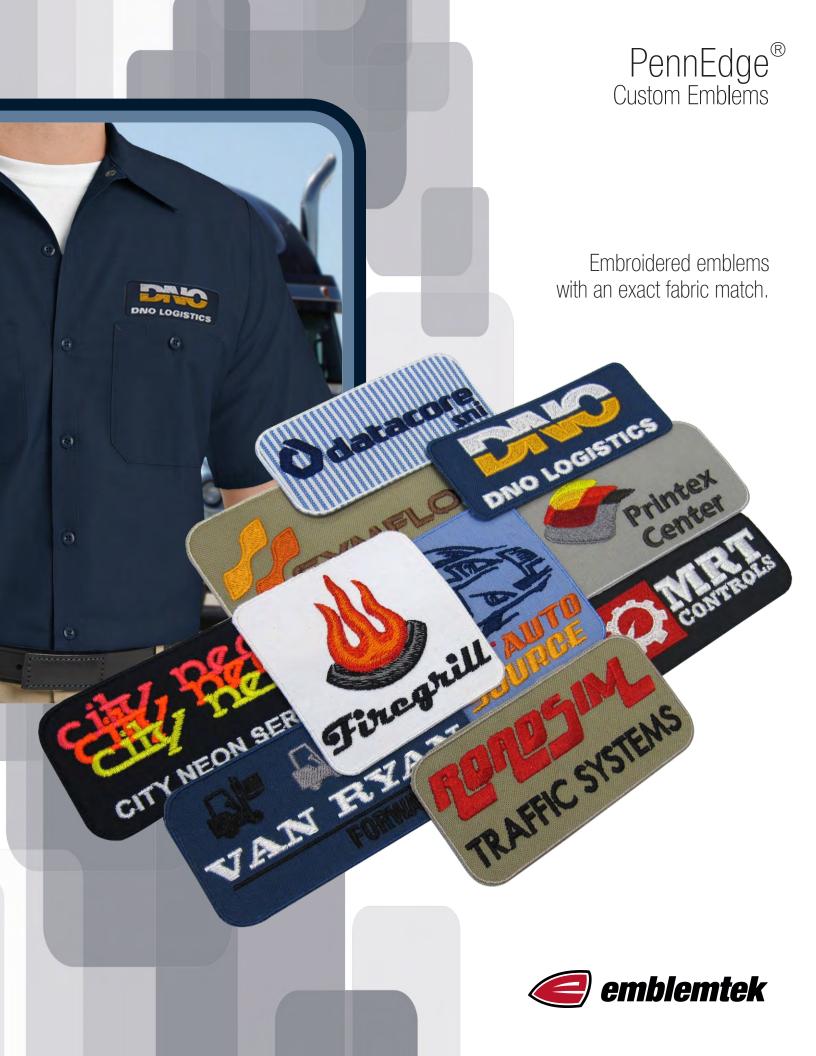

## PennEdge<sup>®</sup> Custom Emblems

#### Stitched border

**PennEdge® Embroidered Emblems** are a patented product format that uses various types of shirt-weight materials which are produced in combination with thinly stitched, colour coordinated embroidered borders as part of the design element. The poplin, poly-cotton, polyester or flame resistant materials are chosen from a select range of popular workwear and career wear shirts currently available from leading uniform textile manufacturers.

The emblems are manufactured with 100% polyester embroidery threads, with up to 15 colours per design, including the border, and can be finished with high-melt, low-melt or non-woven backings. When heat sealed or sewn onto matching workwear shirts, the emblems blend into the garment resulting in a simulated direct embroidery look. Other design features can be introduced to the embroidery, such as watermarks and background stitch patterns. The emblems are industrial and commercial launderable, relative to backing type and application method, and are removable, allowing for garment re-use or re-branding.