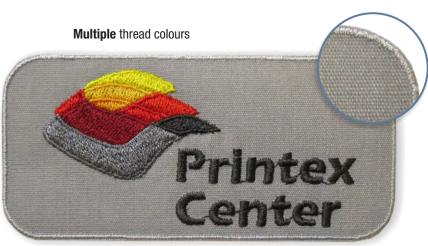

The emblems are manufactured with 100% polyester embroidery threads, with up to 15 colours per design, including the border, and can be finished with high-melt, low-melt or non-woven backings. When heat sealed or sewn onto matching workwear shirts, the emblems blend into the garment resulting in a simulated direct embroidery look. Other design features can be introduced to the embroidery, such as watermarks and background stitch patterns. The emblems are industrial and commercial launderable, relative to backing type and application method, and are removable, allowing for garment re-use or re-branding.

#### FEATURES

- ☑ Fully integrated appearance.
- ☑ Uniform shirt-weight materials.
- ☑ Matching stitched borders.
- ☑ Charted colours.
- **☑** 100% polyester embroidery threads.
- ☑ Up to 15 colours per design.
- ☑ High-melt or low-melt glue options.