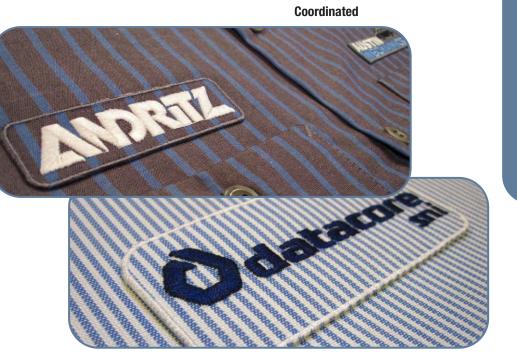

#### Stitched border

**PennEdge® Embroidered Emblems** are a patented product format that uses various types of shirt-weight materials which are produced in combination with thinly stitched, colour coordinated embroidered borders as part of the design element. The poplin, poly-cotton, polyester or flame resistant materials are chosen from a select range of popular workwear and career wear shirts currently available from leading uniform textile manufacturers.

The emblems are manufactured with 100% polyester embroidery threads, with up to 15 colours per design, including the border, and can be finished with high-melt, low-melt or non-woven backings. When heat sealed or sewn onto matching workwear shirts, the emblems blend into the garment resulting in a simulated direct embroidery look. Other design features can be introduced to the embroidery, such as watermarks and background stitch patterns. The emblems are industrial and commercial launderable, relative to backing type and application method, and are removable, allowing for garment re-use or re-branding.

#### Integrated