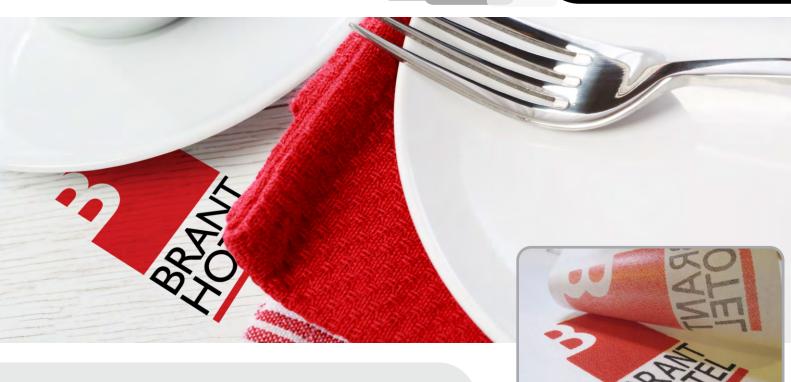

**QwikTranz<sup>™</sup> Transfers** are manufactured with specially formulated, scratch resistant inks, which will not peel or fade in most institutional and commercial laundry conditions. Designs are printed onto a thin, light-weight tissue carrier in one or two colours, and are usually supplied in roll format. For low or high volume requirements, QwikTranz<sup>™</sup> Transfers can be heat seal applied in a matter of seconds to a wide range of textiles, linens and uniforms. Registration, alignment or guide marks can be added to the designs for continuous, reel to reel heat seal application. The transfers can also be pre-cut and boxed, allowing for fast, single transfer application. Low-cost QwikTranz<sup>™</sup> Transfers can be used for logo designs, property-mark identifications, textile care details, size labels, wash-control grids, sorting codes or batch numbers. They can be efficiently and effectively used on hospital or nursing home linens and uniforms, hotel or restaurant linens, and many other types of textiles and accessories in laundry, rental or manufacturing environments.