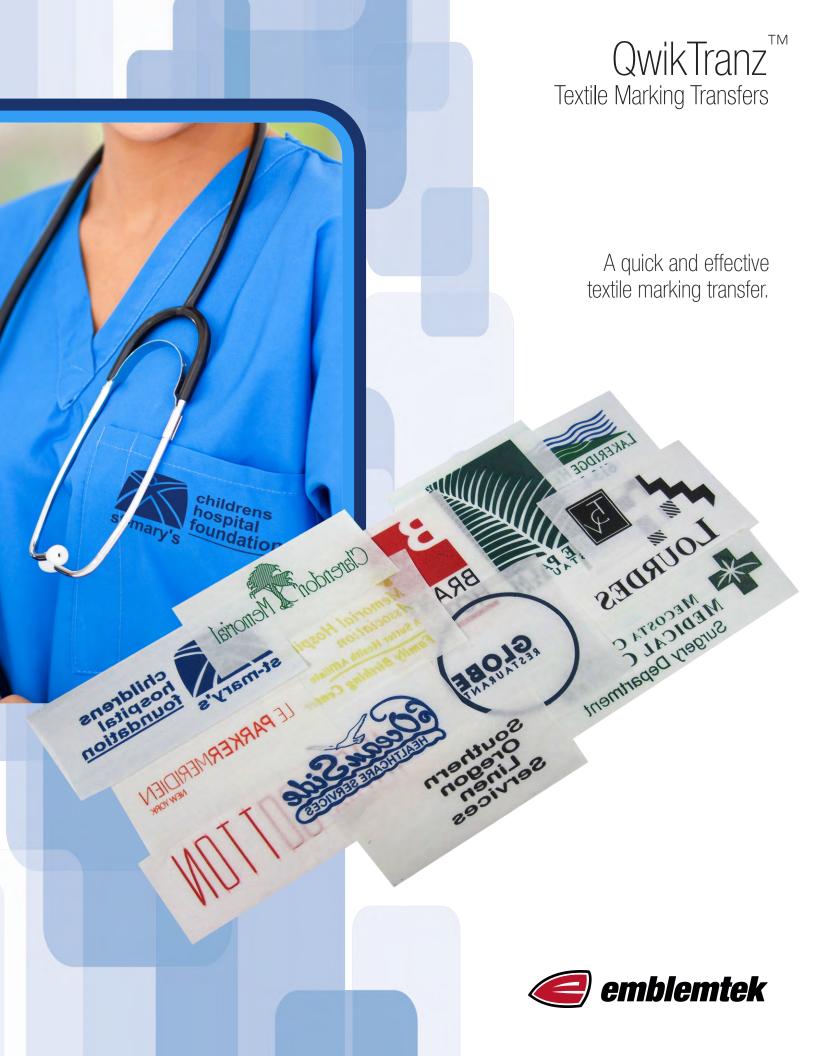

**QwikTranz<sup>™</sup> Transfers** are manufactured with specially formulated, scratch resistant inks, which will not peel or fade in most institutional and commercial laundry conditions. Designs are printed onto a thin, light-weight tissue carrier in one or two colours, and are usually supplied in roll format. For low or high volume requirements, QwikTranz<sup>™</sup> Transfers can be heat seal applied in a matter of seconds to a wide range of textiles, linens and uniforms. Registration, alignment or guide marks can be added to the designs for continuous, reel to reel heat seal application. The transfers can also be pre-cut and boxed, allowing for fast, single transfer application. Low-cost QwikTranz<sup>™</sup> Transfers can be used for logo designs, property-mark identifications, textile care details, size labels, wash-control grids, sorting codes or batch numbers. They can be efficiently and effectively used on hospital or nursing home linens and uniforms, hotel or restaurant linens, and many other types of textiles and accessories in laundry, rental or manufacturing environments.

## **FEATURES**

- ☑ Laundry resistant indelible ink.
- ☑ Light-weight tissue carrier.
- ✓ One or two colour designs.
- ☑ Charted colours.
- **☑** Roll or pre-cut format.
- ☑ Heat seal application.
- $oldsymbol{\square}$  Reel to reel application options.