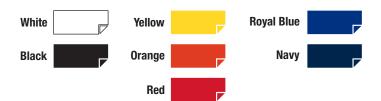

## Standard ink colours

**HEAT SEAL APPLICATION 385°F to 405°** (196°C to 207°C).