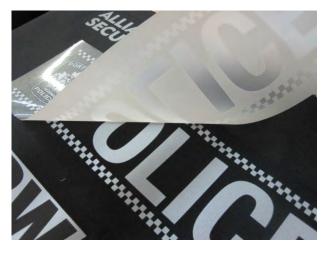

## HiTranz<sup>®</sup> Reflective Garment & Textile Transfers

High quality textile transfers printed with reflective inks.

\*\*\*\*\*\*

HiTranz<sup>®</sup> Reflective transfers are part of the HiTranz<sup>®</sup> brand of high quality, premium garment and textile transfers, all of which are manufactured with specially formulated technical inks, coatings and adhesives. HiTranz® Reflective transfers are produced with retro-reflective glass bead inks, which provide a high level of reflectivity when exposed to direct light in dark conditions. These transfers are primarily used to embellish uniforms, work-wear, high visibility garments and flame resistant clothing.

The production process uses innovative methods that provide accurate registration, very fine details, small text and vibrant Pantone<sup>®</sup> formulated colours. The reflective ink is generally printed in a silver tone, however the reflective ink formulations can be applied to other colours. Transfer designs are printed onto a clear carrier sheet, which allows for accurate positioning on the garment prior to application. HiTranz<sup>®</sup> Reflective transfers are heat seal applied in a matter of seconds, and the carrier sheet can be removed from the garment while the transfer is still warm. Unlike an emblem, the designs become part of the garment, and the high quality coatings and adhesives provide more durability than other commercial transfers or direct silkscreen. The transfers are commercial launderable to wash temperatures of 140°F (60°C), but like all retro-reflective coated surfaces, excessive wear, abrasion and multiple launderings will reduce the reflective properties over time.