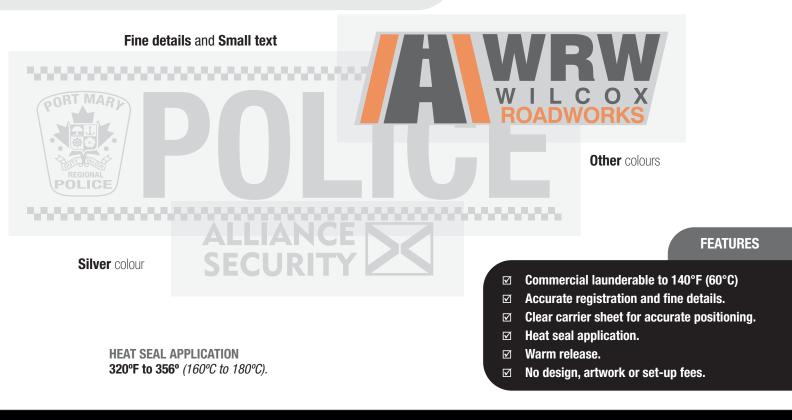

The production process uses innovative methods that provide accurate registration, very fine details, small text and vibrant Pantone<sup>®</sup> formulated colours. The reflective ink is generally printed in a silver tone, however the reflective ink formulations can be applied to other colours. Transfer designs are printed onto a clear carrier sheet, which allows for accurate positioning on the garment prior to application. HiTranz<sup>®</sup> Reflective transfers are heat seal applied in a matter of seconds, and the carrier sheet can be removed from the garment while the transfer is still warm. Unlike an emblem, the designs become part of the garment, and the high quality coatings and adhesives provide more durability than other commercial transfers or direct silkscreen. The transfers are commercial launderable to wash temperatures of 140°F (60°C), but like all retro-reflective coated surfaces, excessive wear, abrasion and multiple launderings will reduce the reflective properties over time.

HiTranz<sup>®</sup> Reflective

Garment & Textile Transfers

Clear carrier / warm release