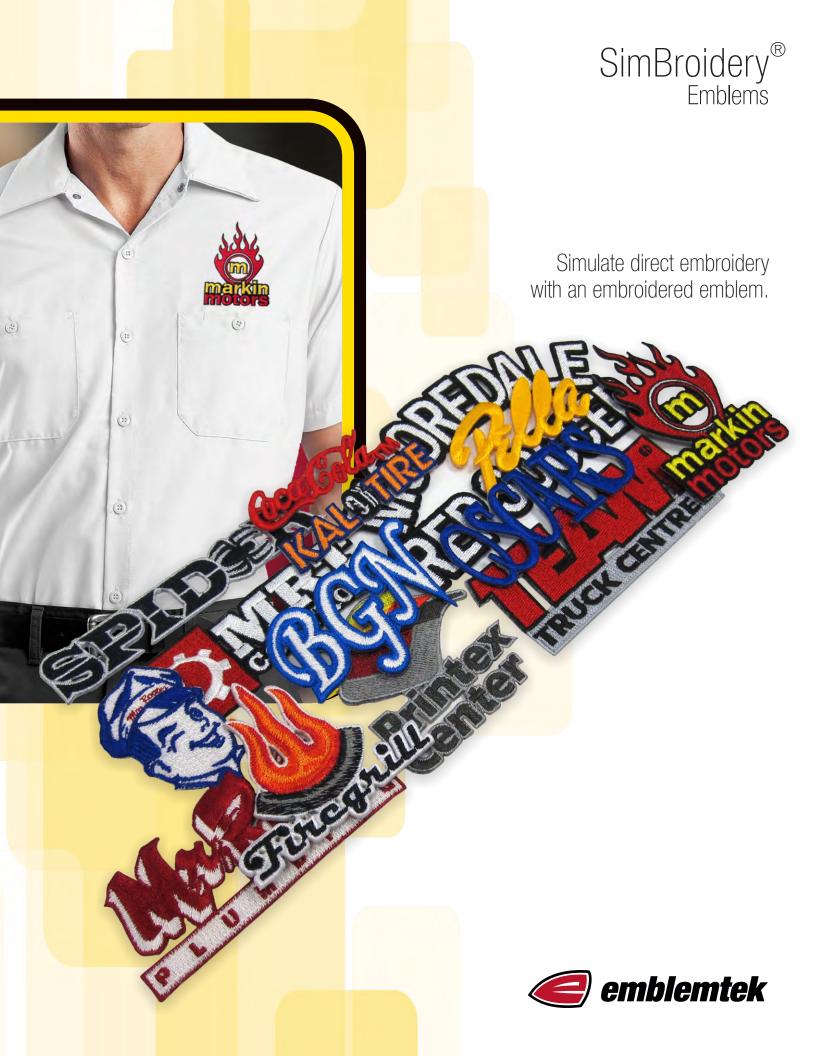

SimBroidery® Emblems are characterized by the intricately cut, "open" spaces within their designs, which allows the emblems to blend into the garments and simulate direct embroidery. The emblems are produced with 100% polyester embroidery threads, with up to 15 colours per design, and they are finished with either a high-melt glue or low-melt glue backing. The emblems are heat sealed to a wide variety of garments, and are industrial and commercial launderable relative to backing type.

Compared to direct embroidery, SimBroidery® Emblems can be stocked and applied to garments very quickly; are removable to allow for garment re-use or re-branding; require less garment handling; reduce the risk of garment damage; and in some cases offer higher levels of design quality and detail.

## DIRECT EMBROIDERY...

- Emblems can be stocked for fast set-up.
- Quick, 30 second application.
- Emblems are removable.
- Less garment handling.
- Reduced risk of garment damage.
- High quality and small text detail.