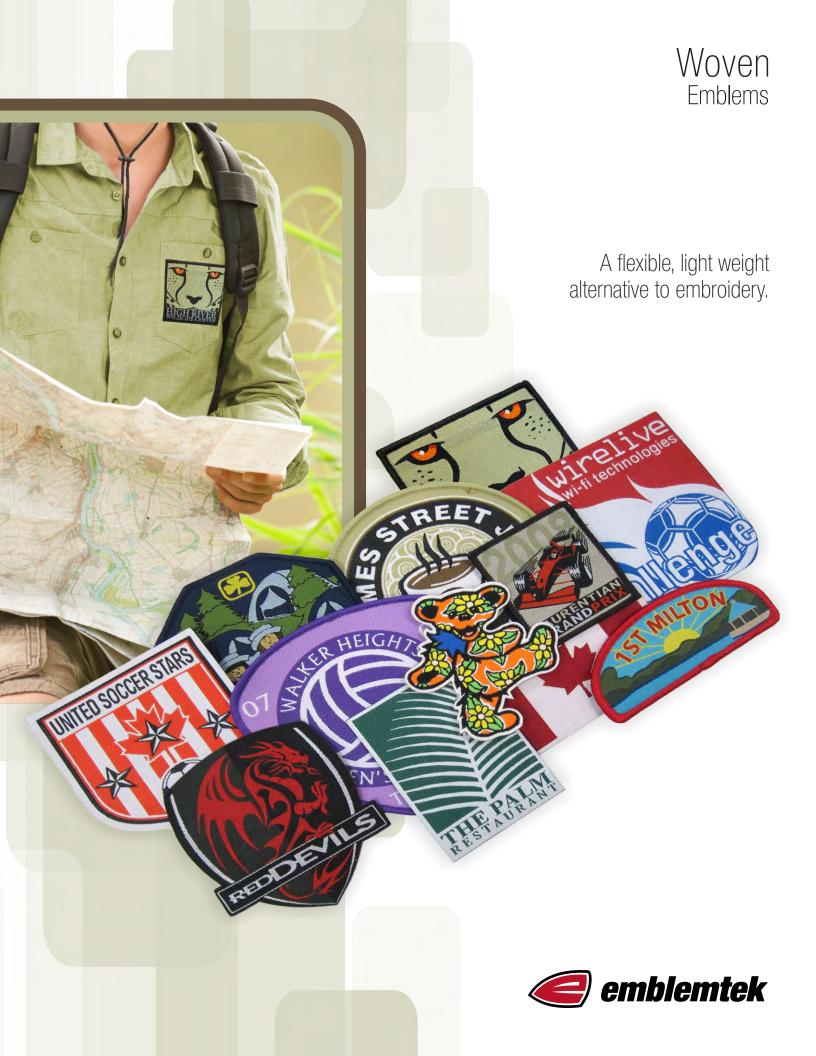

## Woven Emblems

Metallic thread

Woven Emblems are manufactured using high-speed automatic weaving looms. With design patterns loaded, the loom interlaces two sets of thin and durable 100% polyester threads at a right angle across the width of the machine. Unlike embroidered emblems which are produced on twill materials, the interlaced weaving process creates the entire emblem and design at the same time, in two or more colours. Without a base material layer, these emblems are much lighter in weight and have a single uniform surface, with a smooth woven texture.

Due to the properties of the very fine threads, and the fact that designs are brought together one thread at a time, it is possible to produce emblems with very intricate details, small text and gradient patterns. And, as a result of the continuous stitching process, design coverage does not impact the price of the emblems since they are always fully woven.

After the weaving process, the emblems can be finished with a choice of high-melt glue, low-melt-glue, pressure sensitive glue, Velcro<sup>®</sup> or nonwoven backings, allowing for heat seal, stick-on or sew-on applications. The emblems can be cut into basic or intricate shapes using die-cutting, laser cutting or hot-knife equipment, and can be trimmed with or without Merrowed borders. Woven emblems can also be produced in a doublesided format, and can be equipped with accessory features such as grommets and key-rings. The emblems are industrial and commercial launderable relative to backing type and application method.