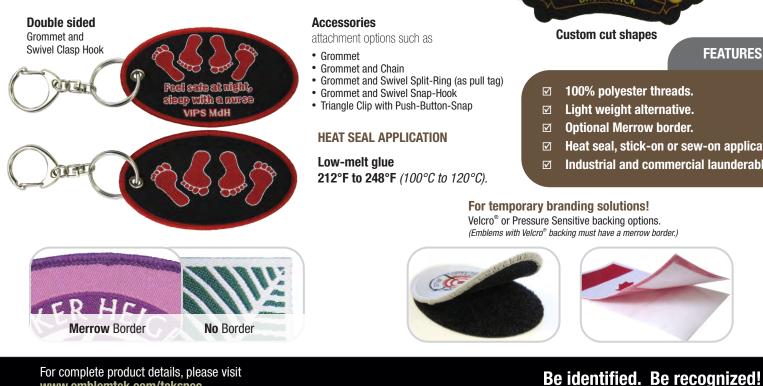

After the weaving process, the emblems can be finished with a choice of high-melt glue, low-melt-glue, pressure sensitive glue, Velcro<sup>®</sup> or nonwoven backings, allowing for heat seal, stick-on or sew-on applications. The emblems can be cut into basic or intricate shapes using die-cutting, laser cutting or hot-knife equipment, and can be trimmed with or without Merrowed borders. Woven emblems can also be produced in a doublesided format, and can be equipped with accessory features such as grommets and key-rings. The emblems are industrial and commercial launderable relative to backing type and application method.

**Custom cut shapes** 

Gradients

**Fine details** 

and small text

NOOD COLLEGE

## **FEATURES**

- 100% polyester threads.
- ☑ Light weight alternative.
- **Optional Merrow border.**
- Heat seal, stick-on or sew-on application.
- Industrial and commercial launderable.

For temporary branding solutions! Velcro<sup>®</sup> or Pressure Sensitive backing options. (Emblems with Velcro<sup>®</sup> backing must have a merrow border.)