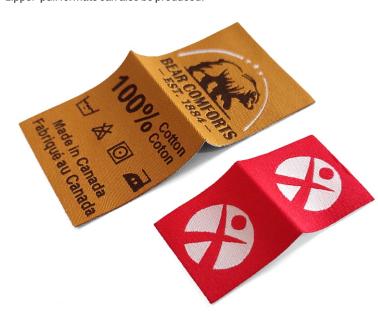

#### **Folding Styles/Options:**

Woven Labels can be configured with different folding types such as:

- Straight cut No Fold
- Center Fold
- Loop Fold
- End Fold
- Asymmetrical End Fold
- Manhattan Fold
- Book Fold
- Mitre Fold

Intricate details

For complete product details, please visit emblemtek.com/tekspec

Be identified. Be recognized!

Emblemtek is pleased to offer you service in English or French, Canada's official languages. This literature is available in French Emblemtek est fière de vous offrir un service en anglais ou en français, langues officielles du Canada. Cette documentation est disponible en français.