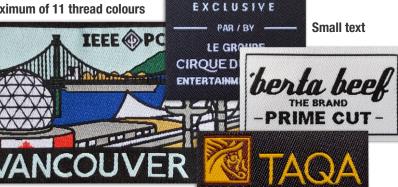

## Woven Labels Brand and textile identification.

Woven Labels are used to identify all sorts of garments and textiles, featuring custom logos, or details such as sizing, manufacturing content and country, and care and handling instructions. Labels can simply be used to promote a brand, or to convey key information relative to the items they are applied to.

Woven Labels are manufactured using high-speed automatic weaving looms. Using two or more colours, the weaving process interlaces sets of 100% polyester threads at right-angles across the width of the machine, creating the label base, designs and details all at the same time. The result is single uniform surface with a smooth woven texture, including the possibility of producing labels with very intricate details, small text and gradient patterns.

#### **Maximum of 11 thread colours**

COLLECTION

#### **Folding Styles/Options:**

Woven Labels can be configured with different folding types such as:

- Straight cut No Fold
- Center Fold
- Loop Fold
- End Fold
- Asymmetrical End Fold
- Manhattan Fold
- Book Fold
- Mitre Fold