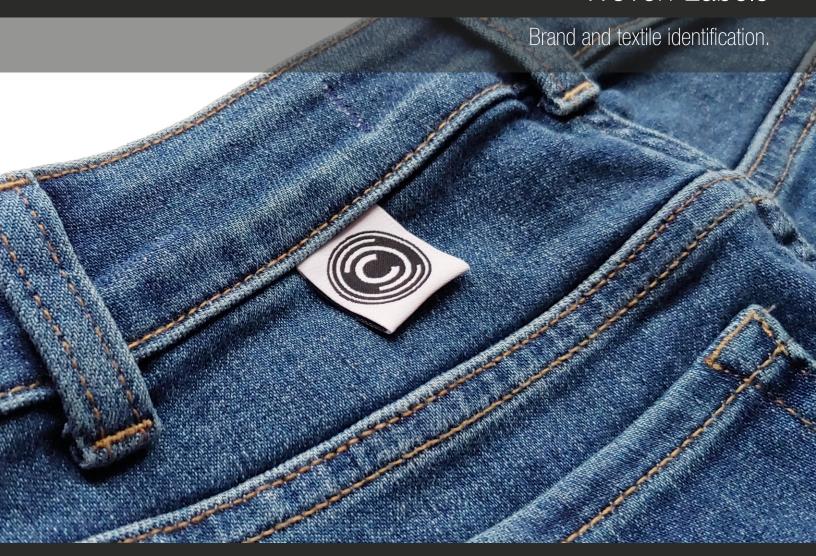

## Woven Labels Brand and textile identification.

Woven Labels are used to identify all sorts of garments and textiles, featuring custom logos, or details such as sizing, manufacturing content and country, and care and handling instructions. Labels can simply be used to promote a brand, or to convey key information relative to the items they are applied to.

Woven Labels are manufactured using high-speed automatic weaving looms. Using two or more colours, the weaving process interlaces sets of 100% polyester threads at right-angles across the width of the machine, creating the label base, designs and details all at the same time. The result is single uniform surface with a smooth woven texture, including the possibility of producing labels with very intricate details, small text and gradient patterns.